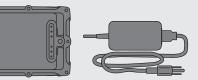

Battery Charger Kit

TALL STREET, STREET,

## **BATTERY CHARGER KIT**

| • Length                                    | 3.75″                           |
|---------------------------------------------|---------------------------------|
| • Width                                     | 6.3125"                         |
| • Height                                    | 1.5″                            |
| • Weight                                    | 1.3 lbs                         |
| • Input                                     | AC 100-240V, 50-60Hz, 1A        |
| • Output                                    | +12V, 3A                        |
| <ul> <li>Operating Temperature</li> </ul>   | -20°C to +60°C                  |
| <ul> <li>Battery Light Indicator</li> </ul> | 1. Solid Amber - Charging       |
|                                             | 2. Solid Green - Fully Charged  |
|                                             | 3. No LED Light On - No Battery |