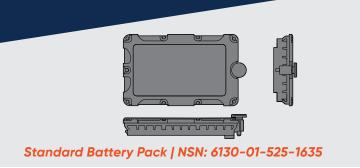

#### **STANDARD BATTERY PACK**

Capacity

• Length • Width

Height

Weight

 Battery Life Charging time

Operating Temperature

3600 mAh Greater than 6 hours 3 hours -20°C to +60°C 3.304" 5.315" 0.75"

0.6 lb