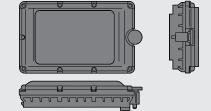

## **BATTERY CHARGER KIT**

| • Length                                    | 3.75″                           |
|---------------------------------------------|---------------------------------|
| • Width                                     | 6.3125"                         |
| • Height                                    | 1.5″                            |
| • Weight                                    | 1.3 lbs                         |
| • Input                                     | AC 100-240V, 50-60Hz, 1A        |
| • Output                                    | +12V, 3A                        |
| <ul> <li>Operating Temperature</li> </ul>   | -20°C to +60°C                  |
| <ul> <li>Battery Light Indicator</li> </ul> | 1. Solid Amber - Charging       |
|                                             | 2. Solid Green - Fully Charged  |
|                                             | 3. No LED Light On - No Battery |