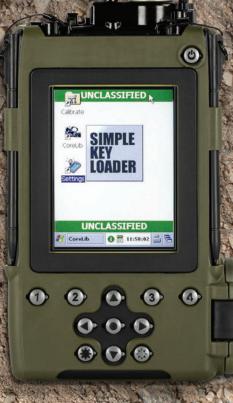

# SKL Accessories



TURN DEVICE OFF BEFORE REMOVING BATTERY REMOVING BATTERY REMOVING BATTORY WHILE DEVICE IS ON WILL RESULTING CS OF DATA

**Standard Battery Pack** 

Heavy Duty Battery Pack



You can request a quote for any SKL accessory at: http://www.iptsb.com

Battery Charger Kit

TALL STREET, STREET,

# **SKL Accessories**



#### **STANDARD BATTERY PACK**

Capacity

• Length • Width

Height

Weight

 Battery Life Charging time

Operating Temperature

3600 mAh Greater than 6 hours 3 hours -20°C to +60°C 3.304" 5.315" 0.75"

0.6 lb

#### **TECHNOLOGY BENEFITS**

- Long battery life
- Wide temperature range
- Short charging time
- · Long cycle life



Battery Charger Kit | NSN: 6130-01-548-1505

## **BATTERY CHARGER KIT**

| • Length                                    | 3.75″