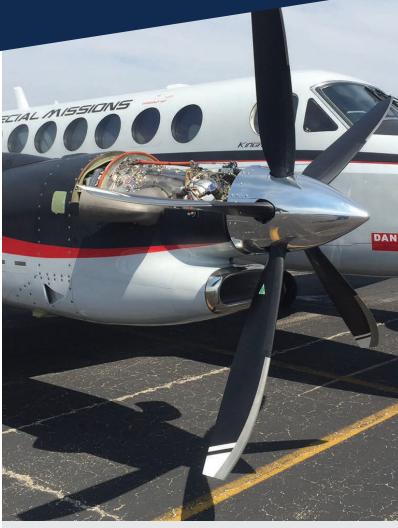

### HIGHLIGHTS

- Pratt & Whitney PT-67A engine; operating at 1050 continuous HP, next generation will include a contingency power of 1200 HP for 2 minutes
- MT Propeller; anticipated 8% increase in take-off capability & climb, significant noise reduction in cabin & from ground, reduced maintenance; greater ground clearance, reduced vibration, no ground propeller speed restrictions, unlimited blade life & FOD repairable blades, individual blade replacement on wing
- A True Blue Light-Weight Battery, reduces weight by 35 lbs; can be serviced on the wing
- eABS, Electronic Anti-Lock Brakes, greatly reduce required take-off distances & provides increased safety margin during landing